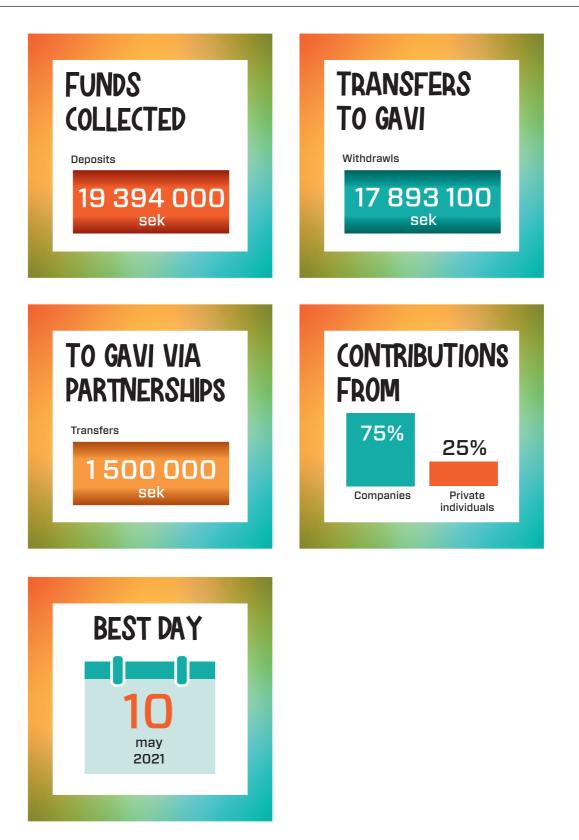

## Financial Report March 2021 – October 2022

Here you will find some key figures related to Vaccine Forward's financial transactions since Vaccine Forward began operations in March 2021.

The cut-off date for each month's report may vary and the reporting may not correspond exactly to the website's vaccine counter due to lead times in the transfer transactions. Similarly, the running total amount of funds collected by Vaccine Forward and the running total of funds transferred to Gavi can also differ, since every donation consists of two separate transactions (one in, and one out) which might not be processed in the same calendar month. The information displayed for "contributions from individuals or companies", the "top 5" places, and the "best day of the month" reflect transactions carried out through vaccineforward.org.